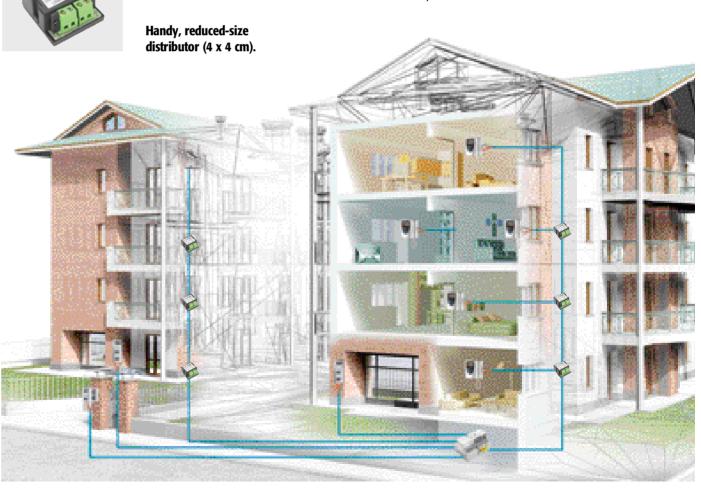

# 2GO! SYSTEM

Today, all you need are two wires to obtain all you want from a video doorphone system. With the new 2GO! system, you can go beyond basic functions and add color (the color TV camera is standard), connect to 4 monitors in parallel in the apartment without having to install an extra power supply unit, without forgetting the possibility of intercommunication of up to eight calls in the apartment and between apartments. With just 1 power supply unit in the system and 2 non-polarized wires in any part of the building, you can install up to 32-user systems with

#### 2GO! SYSTEM

There's no denying that 2GO! systems simplify life, also offering a suite of absolutely genial features. 2GO! is the simplest and also the most innovative solution available today.

First of all, you can use the two wires everywhere and connect up to 32 users without any difficulty. You can also install up to 4 monitors in parallel without extra power supply units.