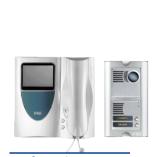

### **Ref. 1782/501** 2GO! single-family video kit The Kit includes:

Door speaker unit with TV camera

Embedding box with surround and module-holder frame 1145/62 Power supply unit on 10 DIN module bar 1082/20 1 Atlantico video doorphone system 1702/1 c/w bracket 1702/82