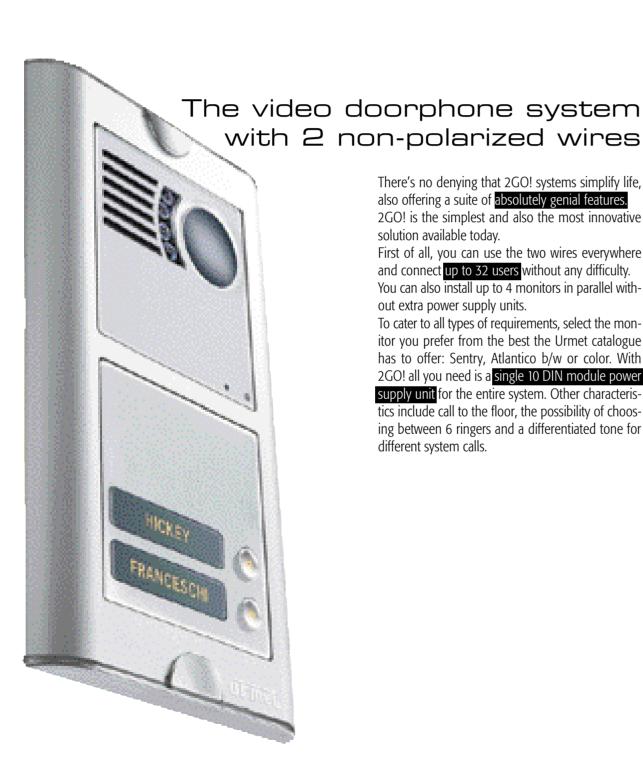

#### 2GO! SYSTEM

There's no denying that 2GO! systems simplify life, also offering a suite of absolutely genial features. 2GO! is the simplest and also the most innovative solution available today.

First of all, you can use the two wires everywhere and connect up to 32 users without any difficulty. You can also install up to 4 monitors in parallel without extra power supply units.

To cater to all types of requirements, select the monitor you prefer from the best the Urmet catalogue has to offer: Sentry, Atlantico b/w or color. With 2GO! all you need is a single 10 DIN module power supply unit for the entire system. Other characteristics include call to the floor, the possibility of choosing between 6 ringers and a differentiated tone for different system calls.