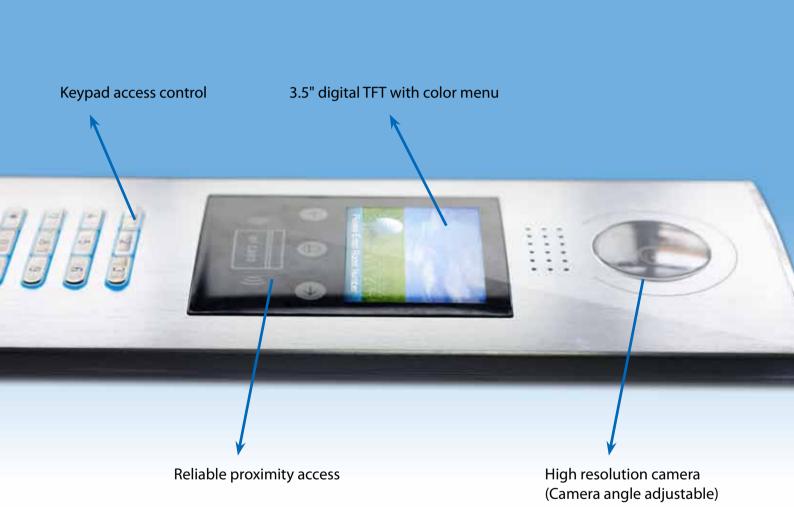

The 3.5 inch screen with user interface makes the settings more convenient and humanitarian, and it is so easy to update the user interface at any time, just with one SD card.

Once the door code is entered, just press the keypad to call the house , it's user-friendly and intuitive.

#### Touch navigation buttons

Full aluminium alloy panel

Rainy cover for half fulsh mounted