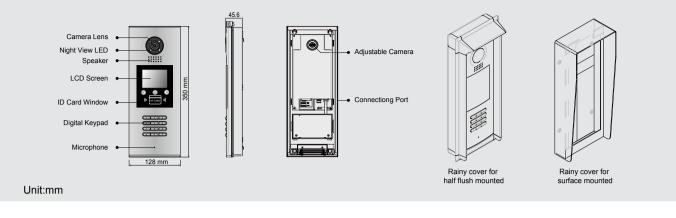

## DIMENSION

### **SPECIFICATION**

| Power supply:      | DC24V                                      |
|--------------------|--------------------------------------------|
| Camera Lens:       | 1/4 ACS 4T image sensor with DSP processor |
| Power consumption: | Standby 160W;Working status 450W           |
| Screen:            | 3.5 inch TFT                               |
| Resolution:        | 320(R, G, B)X240 pixels                    |
| Video signal:      | CCIR/EIA Optional                          |
| Dimension:         | 350(H)×128(W)×46(D)mm                      |