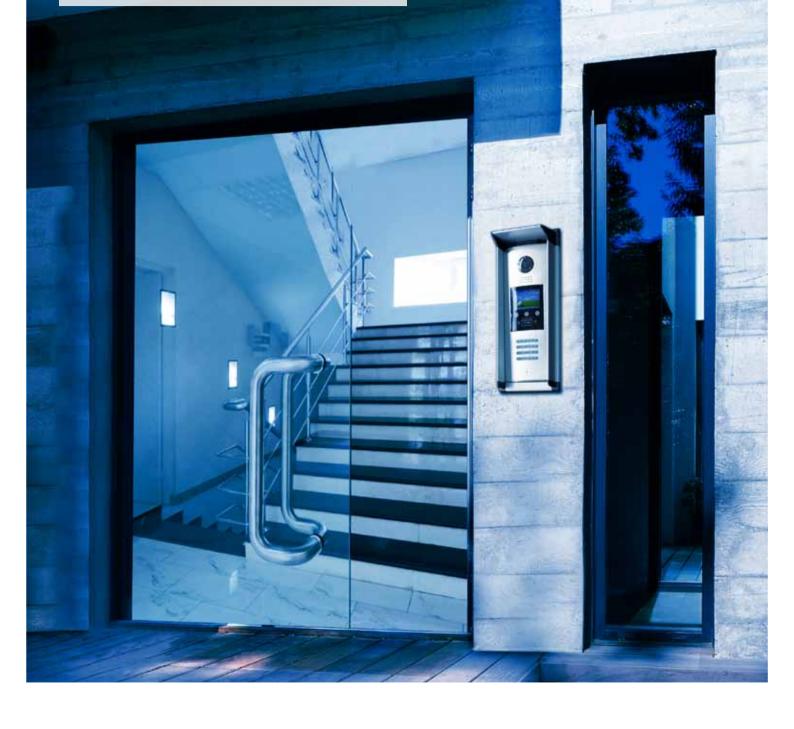

#### **Other Features:**

- · New menu-structure design
- · Synthesis language reminder
- · Large capacity(max.128 apartments via BDU)
- · Name list display

The DMR18S is upgraded from DMR18, The module supports either surface mounted or flush mounted, it provides one more choice for users.