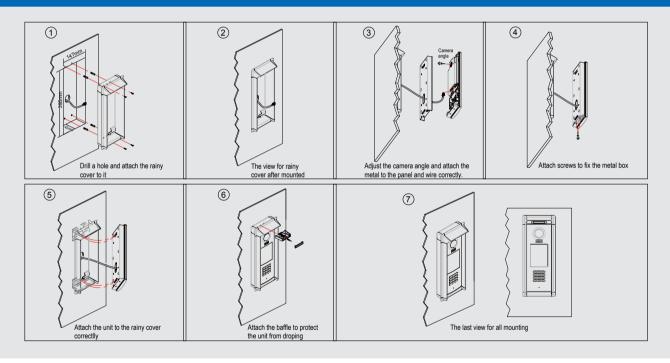

re Outdoor Station DMR18S



# DMR18S



#### **Other Features:**

- · New menu-structure design
- · Synthesis language reminder
- · Large capacity(max.128 apartments via BDU)
- · Name list display



The DMR18S is upgraded from DMR18, The module supports either surface mounted or flush mounted, it provides one more choice for users.

The 3.5 inch screen with user interface makes the settings more convenient and humanitarian, and it is so easy to update the user interface at any time, just with one SD card.

Once the door code is entered, just press the keypad to call the house , it's user-friendly and intuitive.

#### Touch navigation buttons

Full aluminium alloy panel

Rainy cover for half fulsh mounted

## DIMENSION



#### MOUNTING(the following graphic just shown the fulsh mounted)



### **SPECIFICATION**

| Power supply:      | DC24V                                      |
|--------------------|--------------------------------------------|
| Camera Lens:       | 1/4 ACS 4T image sensor with DSP processor |
| Power consumption: | Standby 160W;Working status 450W           |
| Screen:            | 3.5 inch TFT                               |
| Resolution:        | 320(R, G, B)X240 pixels                    |
| Video signal:      | CCIR/EIA Optional                          |
| Dimension:         | 350(H)×128(W)×46(D)mm                      |