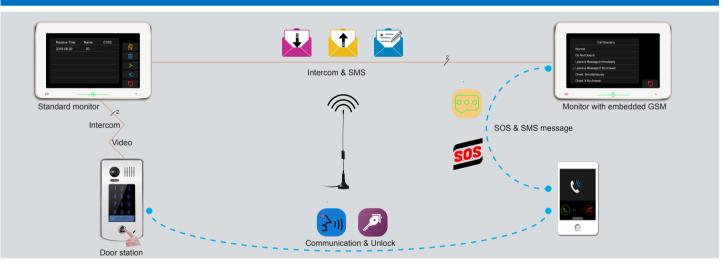

# 2-Wire Indoor Monitor DT31M









### DESCRIPTION

2-wire system 10 inch digital color TFT monitor with sensitive touch sensor button.

#### **FEATURES**

- Menu upgrades and UI redesign;
- User can replace or add ringtones;
- Message communication with neighbors;
- Auto message left under home away mode;
- Pantilt under fisheye mode;
- GSM module is optional via DIY installation;
- Picture memory or SD video recording;
- Image quad-split is supported.



Black/White housing is optional

ZOOM IN or ZOOM OUT to identify everyone at the entrance.

PAN TILT to see individuals up close.

170° Camera Angle View

**Door Station** 

## Greater detail is just ONE PUSH away!



#### **VIDEO INTERCOM & GSM CONNECTION**



# **VIDEO QUAD SPLIT**

**Fisheye lens**