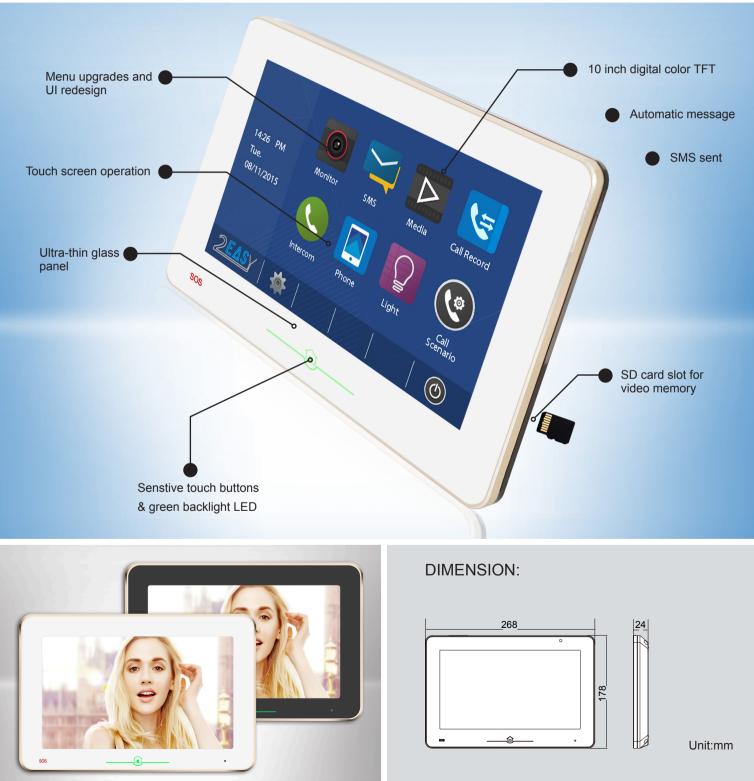

# 2-Wire Indoor Monitor DT31M

### DESCRIPTION

2-wire system 10 inch digital color TFT monitor with sensitive touch sensor button.

#### **FEATURES**

- Menu upgrades and UI redesign;
- User can replace or add ringtones;
- Message communication with neighbors;
- Auto message left under home away mode;
- Pantilt under fisheye mode;
- GSM module is optional via DIY installation;
- Picture memory or SD video recording;
- Image quad-split is supported.