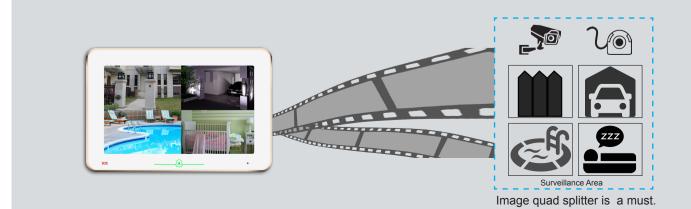

# 2-Wire Indoor Monitor DT31M









### DESCRIPTION

2-wire system 10 inch digital color TFT monitor with sensitive touch sensor button.

#### **FEATURES**

- Menu upgrades and UI redesign;
- User can replace or add ringtones;
- Message communication with neighbors;
- Auto message left under home away mode;
- Pantilt under fisheye mode;
- GSM module is optional via DIY installation;
- Picture memory or SD video recording;
- Image quad-split is supported.



Black/White housing is optional

ZOOM IN or ZOOM OUT to identify everyone at the entrance.

PAN TILT to see individuals up close.

170° Camera Angle View

**Door Station** 

## Greater detail is just ONE PUSH away!



#### **VIDEO INTERCOM & GSM CONNECTION**



# **VIDEO QUAD SPLIT**

**Fisheye lens**